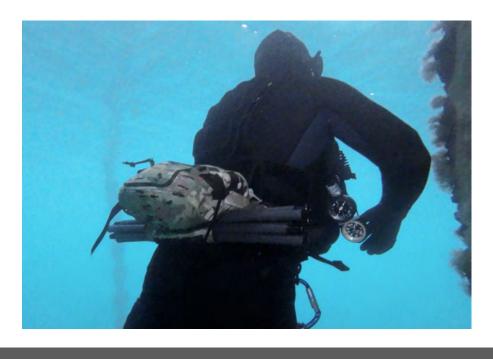

The Remora was designed for Scout Swimmers, Combat divers, SDV Teams and for any environment that requires a waterproof capability

## **SPECIFICATIONS**

Waterproof compartment

Outer bag in cordura 500 D (laser cut)

Waterproof zipper YKK

Oral inflation/deflation valve easily accessible

Horizontal compression strap

Carry handle

 Molle strap to set up on the PIKE waterproof rucksack or on tactical belt