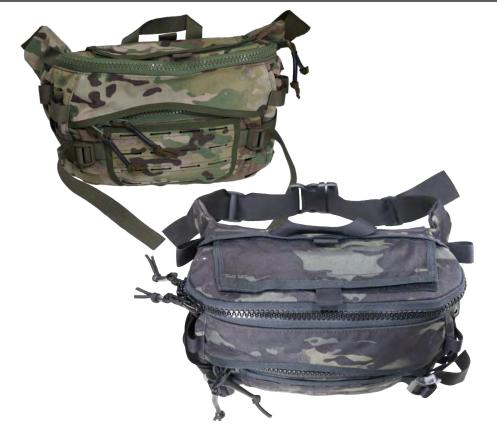

## **COLORS**

- RMA-22-MC Multicam
- RMA-22-MC-BLK Multicam Black
- RMA-22-BROWN Coyote Brown
- RMA-22-GREEN Ranger Green
- RMA-22-GREY MAS Grey
- RMA-22-BLK Black