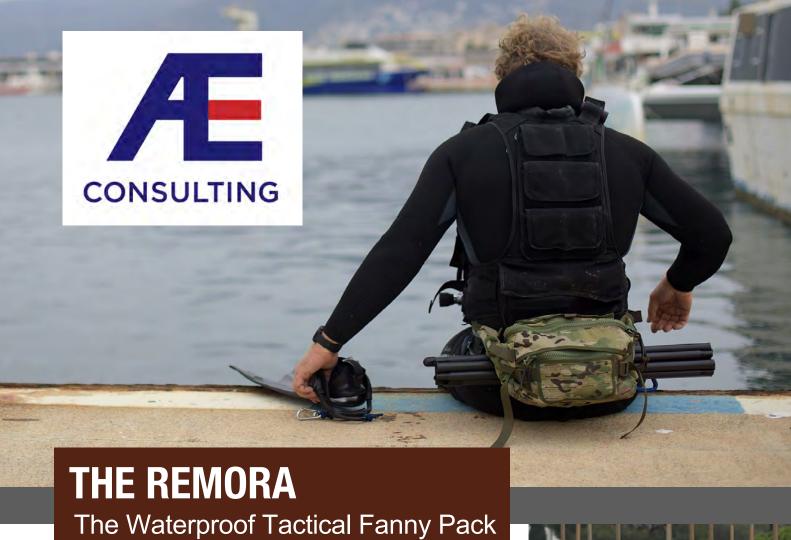

The Remora was designed for Scout Swimmers, Combat divers, SDV Teams and for any environment that requires a waterproof capability

## **SPECIFICATIONS**

Waterproof compartment

Outer bag in cordura 500 D (laser cut)

Waterproof zipper YKK

Oral inflation/deflation valve easily accessible

Horizontal compression strap

Carry handle

 Molle strap to set up on the PIKE waterproof rucksack or on tactical belt