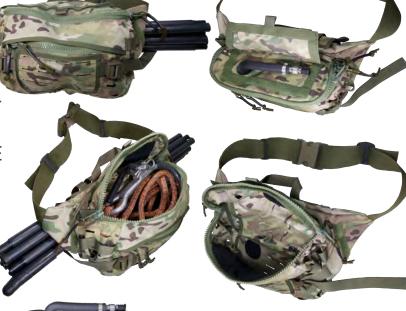

The Remora was designed for Scout Swimmers, Combat divers, SDV Teams and for any environment that requires a waterproof capability

## **SPECIFICATIONS**

Waterproof compartment

Outer bag in cordura 500 D (laser cut)

Waterproof zipper YKK

Oral inflation/deflation valve easily accessible

Horizontal compression strap

Carry handle

 Molle strap to set up on the PIKE waterproof rucksack or on tactical belt

Waist belt (could be hide for MOLLE

attachment)

 Addition of weight in a specific storage (on the back side)

• Easy water drainage