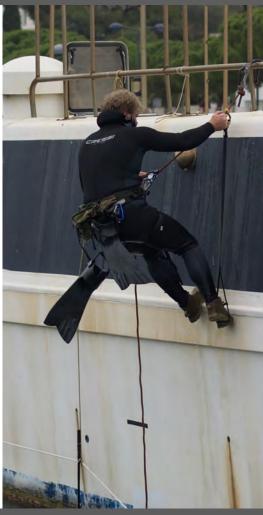

The Remora was designed for Scout Swimmers, Combat divers, SDV Teams and for any environment that requires a waterproof capability