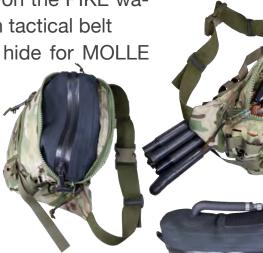

## **SPECIFICATIONS**

Waterproof compartment

Outer bag in cordura 500 D (laser cut)

Waterproof zipper YKK

Oral inflation/deflation valve easily accessible

Horizontal compression strap

Carry handle

 Molle strap to set up on the PIKE waterproof rucksack or on tactical belt

Waist belt (could be hide for MOLLE

attachment)

 Addition of weight in a specific storage (on the back side)

• Easy water drainage